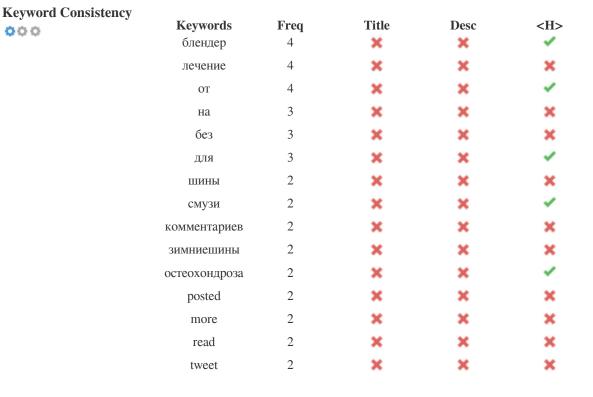

This table highlights the importance of being consistent with your use of keywords.

To improve the chance of ranking well in search results for a specific keyword, make sure you include it in some or all of the following: page URL, page content, title tag, meta description, header tags, image alt attributes, internal link anchor text and backlink anchor text.